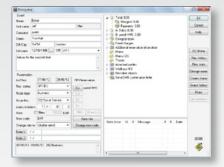

protel Navigator: the main switchboard to all front office functions

| Ka Sales enquiry                                                                                |                   |
|-------------------------------------------------------------------------------------------------|-------------------|
| What is your name?                                                                              | Shopping basket   |
| Name: Bake Search Comp. protel HMS Search                                                       | Hotel Arrival     |
| TA: Search Sc.: Search                                                                          |                   |
| Booker: Hotel A                                                                                 |                   |
| <ul> <li>For which dates do you need the soom?</li> <li>City DO - Cityhotel</li> </ul>          |                   |
| Anivat 07/06/12 Departure 08/06/12 Nights: 1 Carlton DO - Carlton                               |                   |
| How many rooms do you need? For how many adults?     Edues Row DD - Edues     Files             |                   |
| No. of rooms: 1 No. of persons: 1 Number of children per                                        |                   |
| Market/Source code:  Add /Ch Bed                                                                |                   |
| 4 BAR (J) BAR (Name) IN V BAR (RMS) (Y)                                                         |                   |
| Start enquiry Promotion:                                                                        | 1                 |
| I can offer you the following rooms: [Differ upgrade!] Hotel availability: 179/179<br>Dx DD     | 4 +               |
|                                                                                                 |                   |
| Rate code EX Suite (2/2) City Suite (7/7) Deluxe (19/19) Superior (42/42) Business (81/81) Stan | dard (28/28)      |
|                                                                                                 |                   |
|                                                                                                 |                   |
| Rate _ Enclose mail searce the room? _ hand auto because                                        |                   |
| 5 6                                                                                             | Display net rates |
| Room Heservation or                                                                             |                   |

The protel Sales Enquiry Wizard helps staff to always offer the optimum rates

| Pretot 01/06/12     | 38/06/12              |                       |         |      | Verde  |    | ab How |        | C 600 |     | Chile                    | •    | West page |      |     | • "All sele to d |     |          |   |  |
|---------------------|-----------------------|-----------------------|---------|------|--------|----|--------|--------|-------|-----|--------------------------|------|-----------|------|-----|------------------|-----|----------|---|--|
| Entropeup           | Rate cade             | RT.                   | Loos    | 1    | 2      | 1  |        | 5      |       | 7   | 4                        | ,    | 18        | 11   | 12  | 13               | 14  | 15       | 1 |  |
| best proliable rate | EAR                   |                       |         | -    |        | -  | -      | -      |       | -   | -                        |      | -         | -    |     |                  | -   | 1        | ſ |  |
|                     | EAR 30                |                       |         |      |        |    |        |        |       |     | 85                       |      |           |      |     |                  |     |          |   |  |
|                     | Weben 2               |                       |         |      |        |    |        |        |       |     |                          |      |           |      |     |                  |     |          | 1 |  |
|                     | Select.               |                       |         | ٤.   | ι.     | ٤. | 61     | ×      | 80    | 0K  | £.,                      | ч.   | ь.        | 80   | ×   | ы.               | 04  | ۰.       |   |  |
|                     | 10.5                  |                       |         | inc. | 1      | 1  | 1      | 1      | 1     | 1   | 1                        | 1    | 1         | 1.1  | 1   | 1                | 1   | 1        |   |  |
|                     | FundionPot            |                       |         |      | 18     | 10 | 01     | 25     | 85    | 95  | 15                       | 95   | 25        | 85   | 8   | м.               | 91  | к        |   |  |
|                     | Longest.              |                       |         |      |        |    |        |        |       |     |                          |      |           |      |     |                  |     |          |   |  |
|                     | Volume.               |                       |         | 0.1  |        |    | 0.     |        | ÷.    |     | ÷.                       |      |           | 0.1  |     |                  |     |          |   |  |
|                     | EvP: 10               |                       |         | 2.1  |        |    |        |        |       |     | ÷.                       |      |           |      |     |                  |     |          |   |  |
| Fee DAR Idearist    | Baffed0               |                       |         | Ind  | 1.0    | 10 | Ind    | 100    | 140   | lu0 | le 0                     | 140  | 140       | Ind  | 100 | 10               | 1wD | 10       |   |  |
| 4 14 14             | B.B.L.L               |                       | _       |      |        |    |        |        |       |     |                          |      |           |      |     |                  |     |          | 1 |  |
| rian'               | Qr.20                 |                       |         |      |        |    |        | D      | -     |     | 0.0                      | 6/12 | 30.5      | 8/12 |     |                  |     |          |   |  |
|                     | Contractor Incolation | Ndd in all one price. |         |      |        |    | 1      | Weblar |       |     | Rink Rite Rive           |      |           |      |     | 12.0             |     | Die. Die |   |  |
|                     |                       | B48 = c48 stronger.   |         |      |        |    |        |        |       | ·   |                          |      |           |      |     |                  |     |          |   |  |
| Contractor and      | 84/1                  |                       |         |      |        |    |        | Actors |       |     | re Minanare stap P1 dape |      |           |      |     |                  |     |          |   |  |
| D valeto deal       |                       |                       | 12.44.0 |      | (i) na | 19 |        | P      | -     |     | P1                       |      | P         | 8    |     |                  |     |          |   |  |
| YeldLevel.          | "Millionia            |                       |         |      |        |    |        |        |       |     | Sat                      |      |           |      |     | Feat             |     |          |   |  |
| RT. grant           |                       |                       |         |      |        |    | 1      |        |       |     |                          |      |           |      |     |                  |     |          |   |  |
| Room (porc)         | Standar               |                       |         |      |        |    |        |        |       |     |                          |      |           |      |     |                  |     |          |   |  |