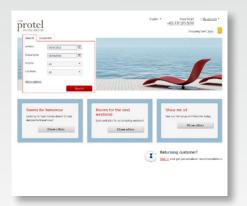

protel WBE 4.0 can be used with all SQL-based protel installations.

The protel WBE start screen with log-in area

The room selection: hotel booking as a shopping experience

"Best Available Rate" with various offers at your disposal