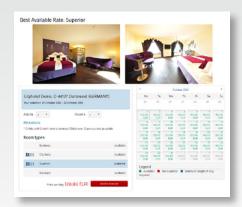

protel WBE 4.0 can be used with all SQL-based protel installations.

The protel WBE start screen with log-in area

The room selection: hotel booking as a shopping experience

"Best Available Rate" with various offers at your disposal