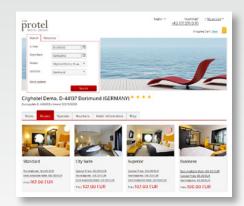

protel WBE 4.0 can be used with all SQL-based protel installations.

The protel WBE start screen with log-in area

The room selection: hotel booking as a shopping experience

"Best Available Rate" with various offers at your disposal